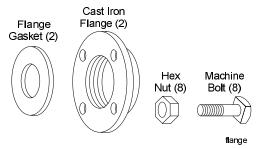

## **Description**

Companion flanges and gaskets are sold individually or in kits. The kits contain two flange gaskets, two cast iron flanges with NPT (National Pipe Thread), eight hex nuts, and eight machine bolts.

Companion Flange Kit